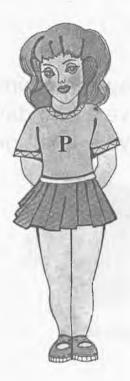

## TWINS

Their skirts are red, Their shirts are blue. Two little girls are Before you. First girl is Pat, Another is Mat. Try to guess now, Who is who?

How many persons can you see in the picture?
Are they girls or boys?
What are their names?
What colour are their skirts?
Are their shirts red?
Are they sisters?
Who is older?
Are they twin sisters?
What does it mean?
Do you have a twin sister?