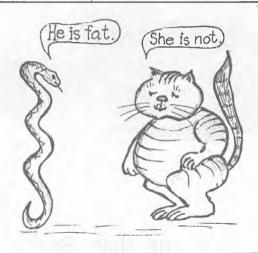

Describe the pictures using the words Опиши картинки, используя слова:

big, little, fat, thin, long, short, pretty, nice, pink, grey, strong