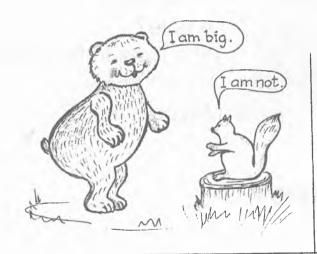

Describe the pictures using the words Опиши картинки, используя слова:

big, little, fat, thin, long, short, pretty, nice, pink, grey, strong