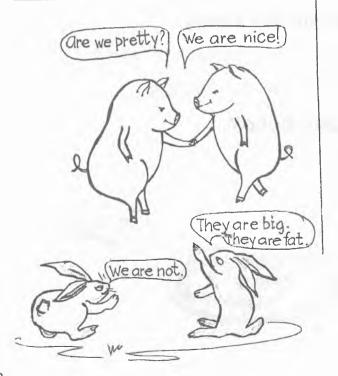

Describe the pictures using the words Опиши картинки, используя слова:

big, little, fat, thin, long, short, pretty, nice, pink, grey, strong